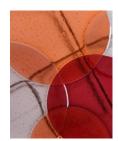

## Pastille / Side Tables Sebastian Herkner

Pastille / Side Tables by Sebastian Herkner are suspended drops of coloured glass which found their inspiration in the particularity of the glass fusing technique. Through the process the perfectly cut glass circles are transformed: their contours get blurred, the clear and strong colours become delicate shades. Melting into each other, new colours are created. The slightly coloured shadows left on the floor keep revealing the crafts-manship behind the object.

## Surface and Colors

grey / fused glass

green / fused glass

red / fused glass