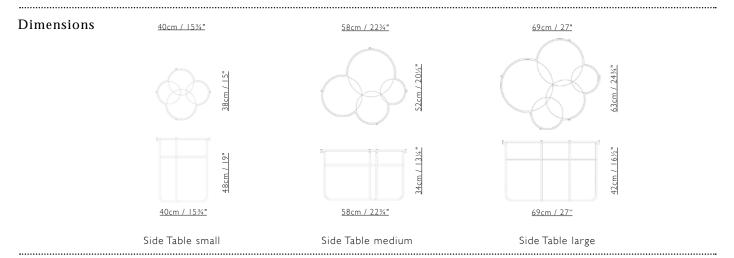

## Pastille / Side Tables Sebastian Herkner

Pastille / Side Tables by Sebastian Herkner are suspended drops of coloured glass which found their inspiration in the particularity of the glass fusing technique. Through the process the perfectly cut glass circles are transformed: their contours get blurred, the clear and strong colours become delicate shades. Melting into each other, new colours are created. The slightly coloured shadows left on the floor keep revealing the crafts-manship behind the object.

- · Fused glass
- Nickel-plated metal structure
- 3 colour combinations
- · Manufactured in Germany