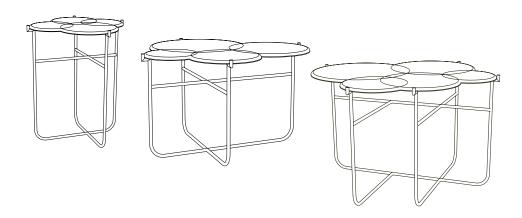

## Pastille / Side Tables Sebastian Herkner

Pastille / Side Tables by Sebastian Herkner are suspended drops of coloured glass which found their inspiration in the particularity of the glass fusing technique. Through the process the perfectly cut glass circles are transformed: their contours get blurred, the clear and strong colours become delicate shades. Melting into each other, new colours are created. The slightly coloured shadows left on the floor keep revealing the crafts-manship behind the object.

- · Fused glass
- Nickel-plated metal structure
- 3 colour combinations
- · Manufactured in Germany